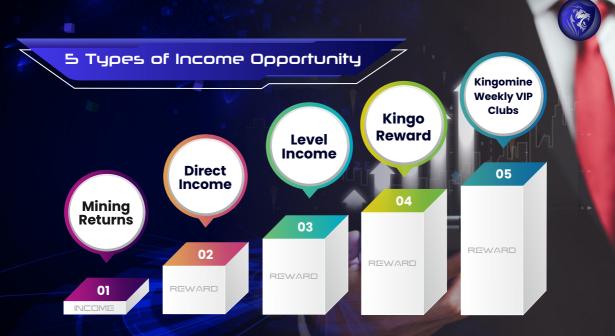

#### OI. Secured Mining Income

This reward exciting and secured reward is only for those who wants to setup their dream mining setup with us, where we will provide approx

monthly mining reward in form of kaspa until or unless miner will not receive 200% of mining reward.

#### 02. Direct Referral Income

This income is only for those who promote Kingomine and make direct income Where you can get direct

of every direct referral.

#### 03. Level Income

| Level       | Income from Mining |  |
|-------------|--------------------|--|
| lst         | 20%                |  |
| 2nd         | 10%                |  |
| 3rd - 5th   | 5%                 |  |
| 6th - 10th  | 3%                 |  |
| 11th - 15th | 2%                 |  |
| 16th - 20ty | 1%                 |  |

#### 04. Kingo Reward

| Rank      | Business   | Reward      |
|-----------|------------|-------------|
| Star I    | 1 Unit     | \$300       |
| Star II   | 5 Unit     | \$1000      |
| Star III  | 15 Unit    | \$3000      |
| Star IV   | 50 Unit    | \$15000     |
| Star V    | 150 Unit   | \$45000     |
| Star VI   | 500 Unit   | \$1,50,000  |
| Star VII  | 1500 Unit  | \$3,00,000  |
| Star VIII | 5000 Unit  | \$6,00,000  |
| Star IX   | 20000 Unit | \$20,00,000 |

| Rank      | Business       | Income |
|-----------|----------------|--------|
| Creator   | \$500 -\$2500  | 2%     |
| Legandory | \$2510-\$5000  | 3%     |
| Lords     | \$5010 & above | 5%     |

Note - This Income based on Weekly closing of Kingomine