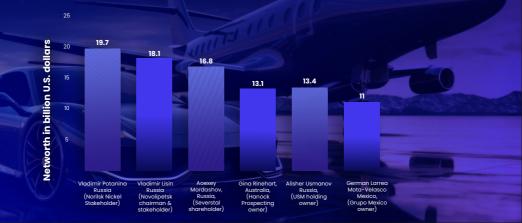

## Mining Billionaires Ranking

https://www.statista.com/statistics/1125720/mining-industry-billionaires-net-worthrankingworldwide/#:~:text=Global%20mining%20billionaires%20ranking%20based%20on%20net%20worth%202020&text=Russia' s%20wealthiest%20man%2C%20billionaire%20Vladimir,his%20first%20billion%20U.S.%20dollars