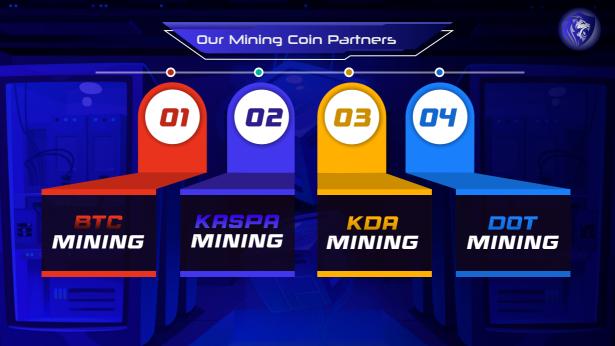

## Vision of Kingomine

"BTC/Kaspa/KDA/ Or DOT Coin Mining Financial envisions a pioneering approach to cryptocurrency mining that combines cutting-edge technology with sound financial strategies. Our vision encompasses a robust mining infrastructure leveraging advanced ASICs and GPUs, strategically deployed to optimize efficiency and profitability. We aim to establish a sustainable model that prioritizes long-term viability and scalability while minimizing environmental impact through energyefficient practices. By maximizing our mining capabilities and leveraging financial expertise, we aspire to generate substantial returns for our Foxominer Group while contributing to the growth and stability of the Kaspa Coin and other coin ecosystem.